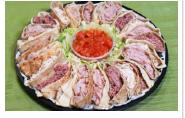

## Fall / Winter 2024 Catering Menu Party Sandwiches

Sub Lover's Platter Grinder rolls packed with turkey & American cheese, ham & American cheese, roast beef & Swiss cheese with shredded lettuce & tomatoes. Includes sliced red onions, dill pickle chips and crushed red pepper spread! 16 pieces.