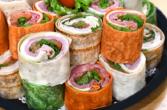

## Wrap It Up Sandwich Tray

Gourmet Sandwich Wraps enfold turkey, ham, roast beef and American Cheese, crisp Lettuce and sliced Tomato. Choose from Wheat, Plain, Roasted Red Pepper and Spinach wraps.

\$40 / \$80 Dave's Cold Cuts \$60 / \$120 Boar's Head