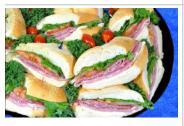

## Wrap It Up Sandwich Tray

Gourmet Sandwich Wraps enfold turkey, ham, roast beef and American Cheese, crisp Lettuce and sliced Tomato. Choose from Wheat, Plain, Roasted Red Pepper and Spinach wraps.

\$40 / \$80 Dave's Cold Cuts \$60 / \$120 Boar's Head