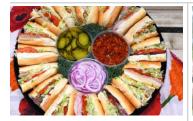

\$45 Dave's Classic Cold Cuts \$65 Boar's Head Cold Cuts

Dave's Cold Cut Platter Dave's Own Store Baked Meats: Dave's Ham Off The Bone, Dave's Classic Turkey, and Dave's Homestyle Roast Beef, with American & Swiss Cheeses. \*Rolls & Condiments sold separately.